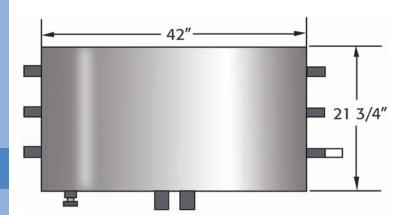

## Specifications

- Capacity 4 to 12 GPM
- Pressure 500 PSI (option to 3,000 PSI)
- Pump, triplex, positive displacement
- Stainless-steel wet section
- Temperature rated to +200 F
- Motor 5 HP, 220/400/460/575 V, 3 PH
- Low water safety shut-off
- Overload Protection
- Low voltage controls