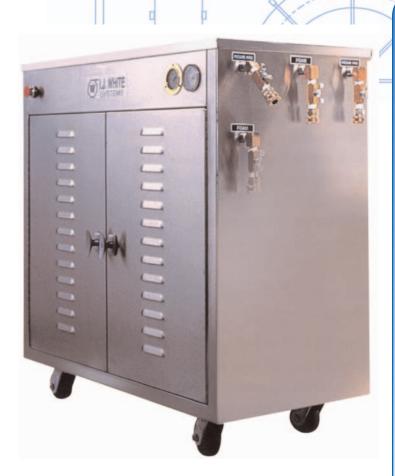

## Portable, High Presure Washing System

The POWERWASH® 2000 Portable High-Pressure Washing System is engineered to meet today's demanding requirements for improved sanitation in food processing plants. In one compact, all stainless steel system, the POWERWASH® 2000 ensures optimal hygiene with three complete wash cycles: Foam, Rinse and Sanitize.

#### **Features**

- All Stainless-steel construction
- Switch on/off
- · Glycerine-filled pressure gauge
- Temperature gauge
- Quick disconnect connections
- Locking storage department
- Portable
- Mutilple discharge ports

### Equipment

- One 25ft., 1/2" high pressure hose
- One 75ft., 1/2" high pressure hose
- One sanitizing wand
- One safety gun with 6" barrel
- 48" under-belt sagety rinse gun
- One stainless steel reservoir (30 gal)
- One stainless steel chemical tank (6 gal)