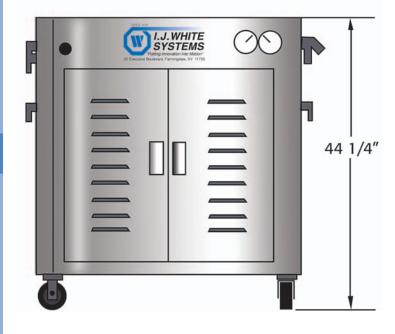

## Specifications

- Capacity 4 to 12 GPM
- Pressure 500 PSI (option to 3,000 PSI)
- Pump, triplex, positive displacement
- Stainless-steel wet section
- Temperature rated to +200 F
- Motor 5 HP, 220/400/460/575 V, 3 PH
- Low water safety shut-off
- Overload Protection
- Low voltage controls

#### **Features**

- All Stainless-steel construction
- Switch on/off
- · Glycerine-filled pressure gauge
- Temperature gauge
- Quick disconnect connections
- Locking storage department
- Portable
- Mutilple discharge ports