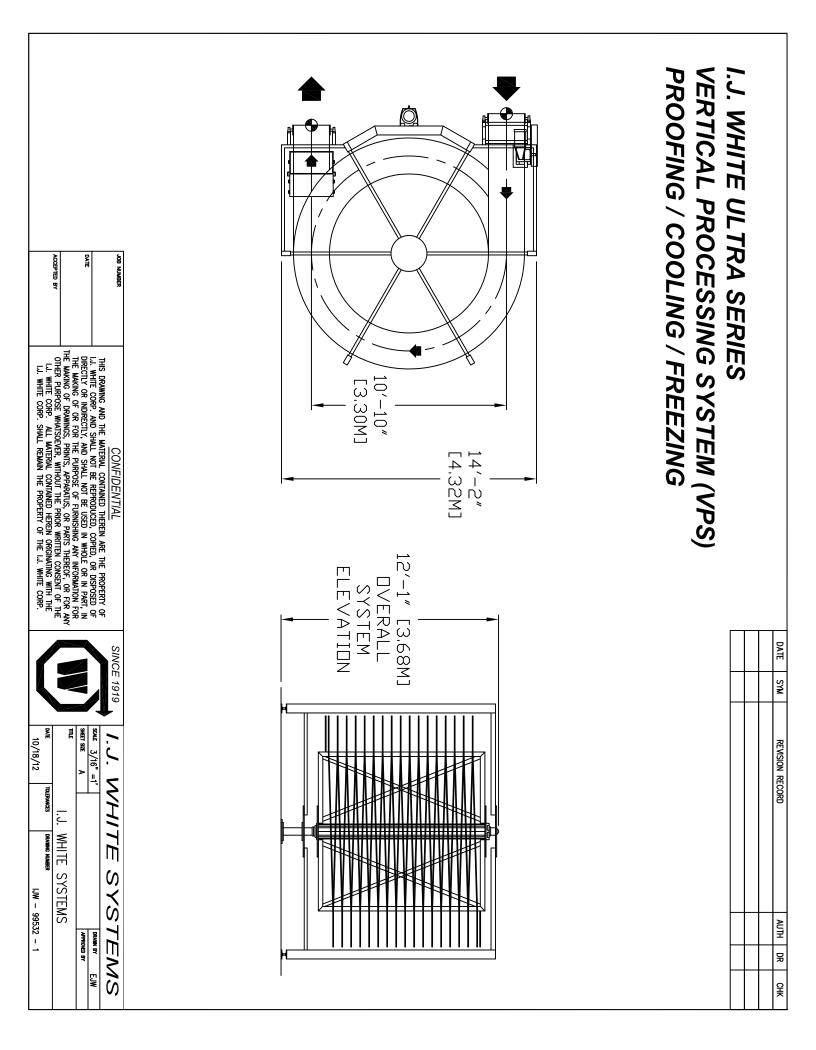

#### Multi-Feed

Description: Ambient Room Cooler Model Number: 1-24/24-AL-100-C.C.W. Application(s): Proofing/Cooling/Freezing Condition: Excellent Belt Width: 24"(609.6mm)(Expandable) Direction: Ascending/Descending Overall Height: 12'1" (3.68M) Frame Material: Aluminum Belt Material: Acetyl Belt Type: Ultra Series Belt Length: 740' (225.5M) Levels: 16.5 System Diameter: 14' 2" (4.32M)