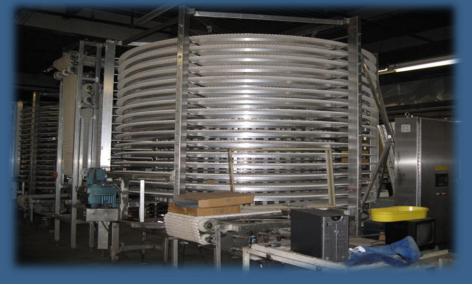

#### Multi-Feed

Description: Ambient Room Cooler Model Number: 1-24/24-AL-100-C.C.W. Application(s): Proofing/Cooling/Freezing Condition: Excellent Belt Width: 24"(609.6mm)(Expandable) Direction: Ascending/Descending Overall Height: 12'1" (3.68M) Frame Material: Aluminum Belt Material: Acetyl Belt Type: Ultra Series Belt Length: 740' (225.5M) Levels: 16.5 System Diameter: 14' 2" (4.32M)

Multi-Feed