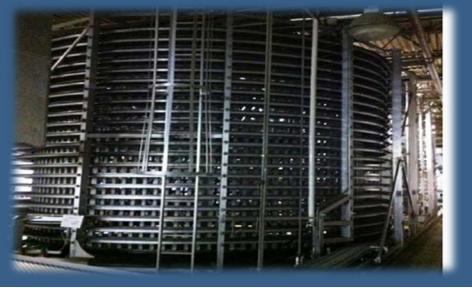

Reducer

Description: Ambient Cooler Model Number: 1-18/36-AL-120-C IJW97896 Application(s): Proofing/Cooling/Freezing Condition: Excellent Belt Width: 18" (457.2mm) (Expandable) Direction: Ascending/Descending Overall Height: 17'2" (5.23M) Frame Material: Alum/SS Belt Material: Alum/SS Belt Material: Stainless Steel Belt Type: Ultra Series Belt Length: 1570' (478.54M) Levels: 21 System Diameter: 23' 10" (7.26M)