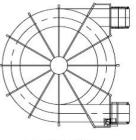

eries Belt Length: 1570' (478.54M) Levels: 21 System Diameter: 23' 10" (7.26M)

### "Every IJ White Certified Re-Engineered

System offers a full OEM Warranty."

#### How to get started:

- 1. Complete an IJ White Product Specification Sheet.
- 2. Schedule an appointment to meet our Sales Engineering Team.
- 3. Review of Specifications, Customization and Project Viability.
- 4. Finalize and receive a System Proposal.
- 5. Review proposal and ensure all major deliverables have met project expectations.



Take-Up

20 Executive Blvd., Farmingdale, NY 11735 • Spiral Processing Systems • Freezing • Cooling • Proofing Tel. (631) 293-2211 • Fax. (631) 293-3788 • Web Site: ijwhite.com



## Certified Re-Engineered System Bulletin:

# **Customized Configurations Available**





'L' SHAPED / 90°



'U' SHAPED / 180°

### More System Photos for Review:



For More Information about IJW Re-Engineered systems please call our Technical Services Team at 631-293-2211or email us at service@ijwhite.com