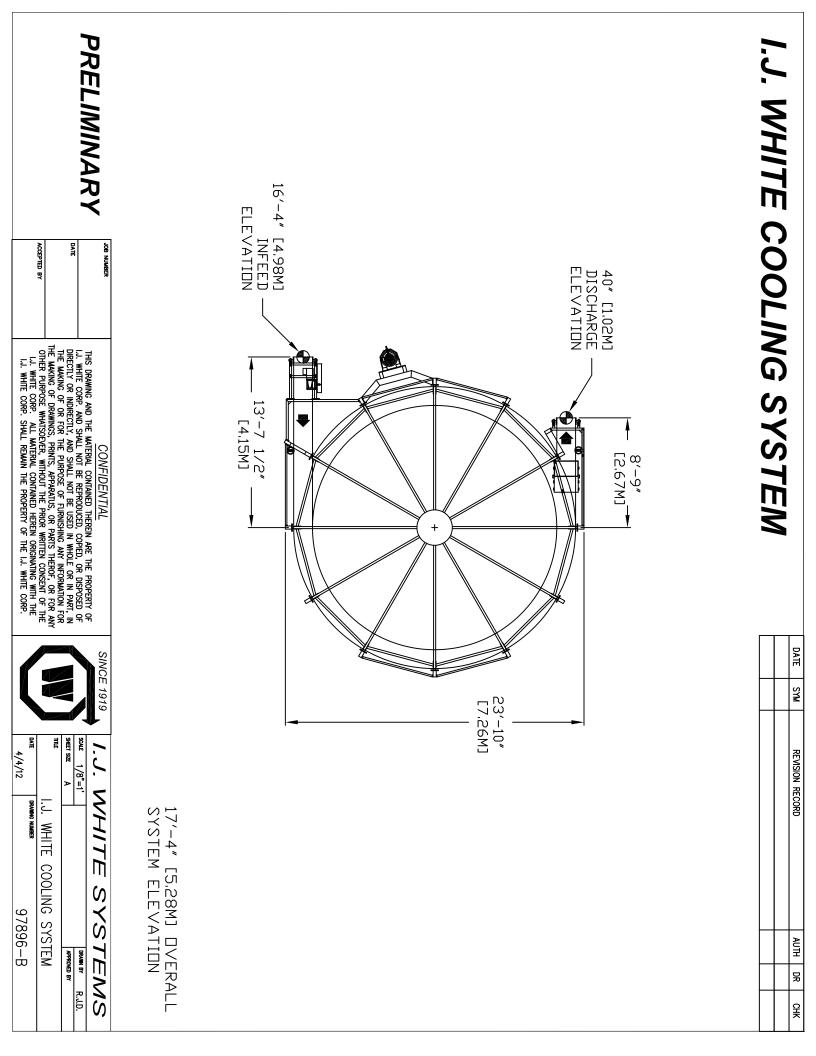

Reducer

Description: Ambient Cooler Model Number: 1-18/36-AL-120-C IJW97896 Application(s): Proofing/Cooling/Freezing Condition: Excellent Belt Width: 18" (457.2mm) (Expandable) Direction: Ascending/Descending Overall Height: 17'2" (5.23M) Frame Material: Alum/SS Belt Material: Alum/SS Belt Material: Stainless Steel Belt Type: Ultra Series Belt Length: 1570' (478.54M) Levels: 21 System Diameter: 23' 10" (7.26M)