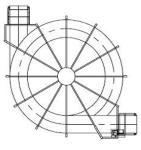

l Belt Type: Ultra Series Belt Length: 1570' (478.54M) Levels: 21 System Diameter: 23' 10" (7.26M)

### "Every IJ White Certified Re-Engineered

System offers a full OEM Warranty."

#### How to get started:

- 1. Complete an IJ White Product Specification Sheet.
- 2. Schedule an appointment to meet our Sales Engineering Team.
- 3. Review of Specifications, Customization and Project Viability.
- 4. Finalize and receive a System Proposal.
- 5. Review proposal and ensure all major deliverables have met project expectations.



Take-Up

20 Executive Blvd., Farmingdale, NY 11735 • Spiral Processing Systems • Freezing • Cooling • Proofing Tel. (631) 293-2211 • Fax. (631) 293-3788 • Web Site: ijwhite.com



## Certified Re-Engineered System Bulletin:

# **Customized Configurations Available**





'L' SHAPED / 90°



'U' SHAPED / 180°

### More System Photos for Review:



For More Information about IJW Re-Engineered systems please call our Technical Services Team at 631-293-2211or email us at service@ijwhite.com