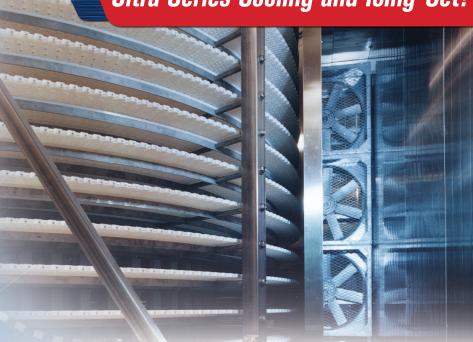

## DONUT ICING-SET SYSTEM

Save Energy and Floor Space
Ultra Series Cooling and Icing-Set!

- High Efficiency / Uniform Freezing
- Multi-Path Airflow
- Extended Production System
- Auto Pressurization System (APS)
- Sequential Coil Defrost (SCD)
- Series 7000 Insulated Stainless Floor

## Ultra Series Cooling and Icing Set System:

- Dual Process Cooling / Icing Set
- Single Space Saving Footprint Design
- Continuous Icing Station
- Open Design for Easy Access and Cleaning
- Ultra Series Belt
- In-Line Typhoon Belt Wash System