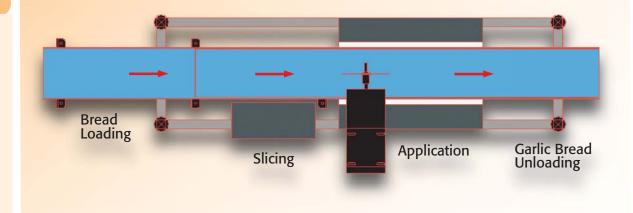

**I.J.WHITE** 20 Executive Blvd. Farmingdale NY 11735 • Phone: 631-293-2211 **SYSTEMS** E-mail: sales@ijwhite.com • Visit us on the Web: www.ijwhite.com



## GARLIC BREAD SLICER

## **OPERATION LAYOUT**

#### **GBS A**DVANTAGE

Variable
 Cut Depth

# Garlic Spread Control

- Washdown
  Design
- Sanitary Pump
- SS Materials
- Easy to Clean
- Stainless Motor
- NEMA Stainless
  4X Panel
- Safety Interlocks
- IJW Tech Support



### **TECHNICAL SPECIFICATIONS**

Product:

Product Sizes:

Capacity:

Spead Temperature:

Incision Depth:

Incision Width:

Voltage:

Overall GBS Size:

Italian Bread

Diameter 2 to 4 in. (50-100mm) Length 12 to16 in. (300-400mm) Height 3.75 in. (81mm)

50 to 55 Loaves/min.

+68°F (+293°C) to +75°F (+24°C) to 297°C)

0.25in. (6.35mm)

0.031 in. (.79mm)

Length 8 ft. (2.5m) Width 24 in. (609mm) Height 40 in. (1.3m)

460/230 volts, 3 phase, 60 Hz



#### "INNOVATION INTO MOTION"

Phone: 631-293-2211 • Fax: 631-293-3788 E-mail: sales@ijwhite.com • Web: www.ijwhite.com

As a result of I.J. White's policy of continuous improvement and development of our products, we reserve the right to effect modifications of the technical specifications of this data sheet without notice.