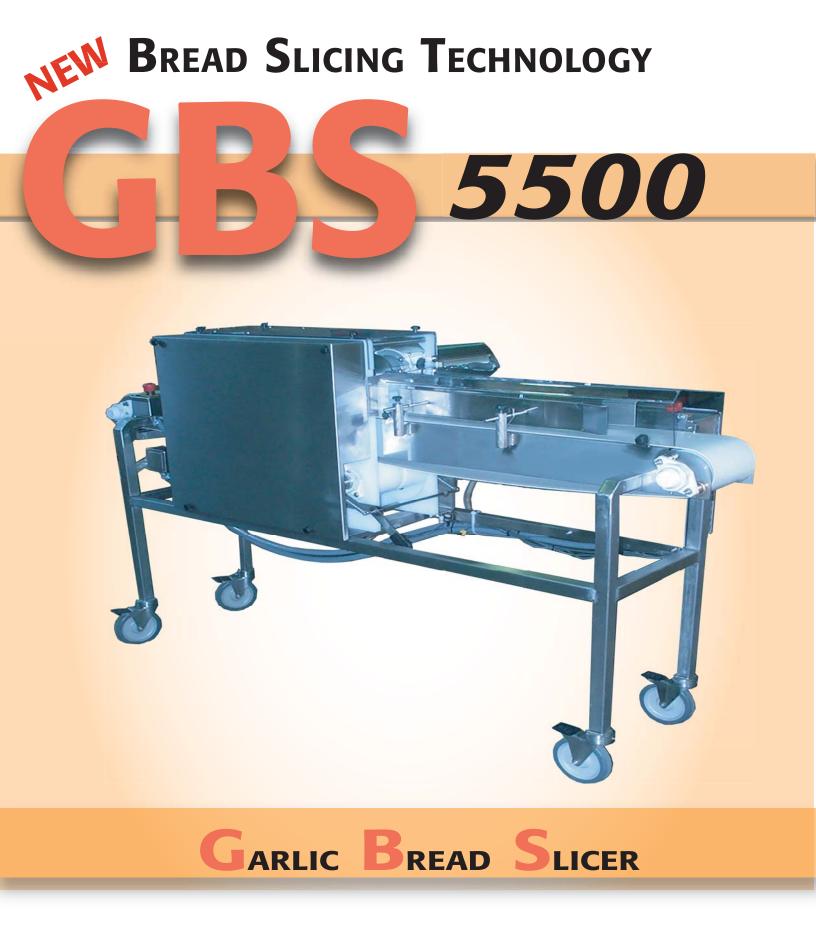

## GARLIC BREAD SLICER

### **TECHNICAL SPECIFICATIONS**

Product:

Product Sizes:

Capacity:

Spead Temperature:

Incision Depth:

Incision Width:

Voltage:

Overall GBS Size:

Italian Bread

Diameter 2 to 4 in. (50-100mm) Length 12 to16 in. (300-400mm) Height 3.75 in. (81mm)

50 to 55 Loaves/min.

+68°F (+293°C) to +75°F (+24°C) to 297°C)

0.25in. (6.35mm)

0.031 in. (.79mm)

Length 8 ft. (2.5m) Width 24 in. (609mm) Height 40 in. (1.3m)

460/230 volts, 3 phase, 60 Hz