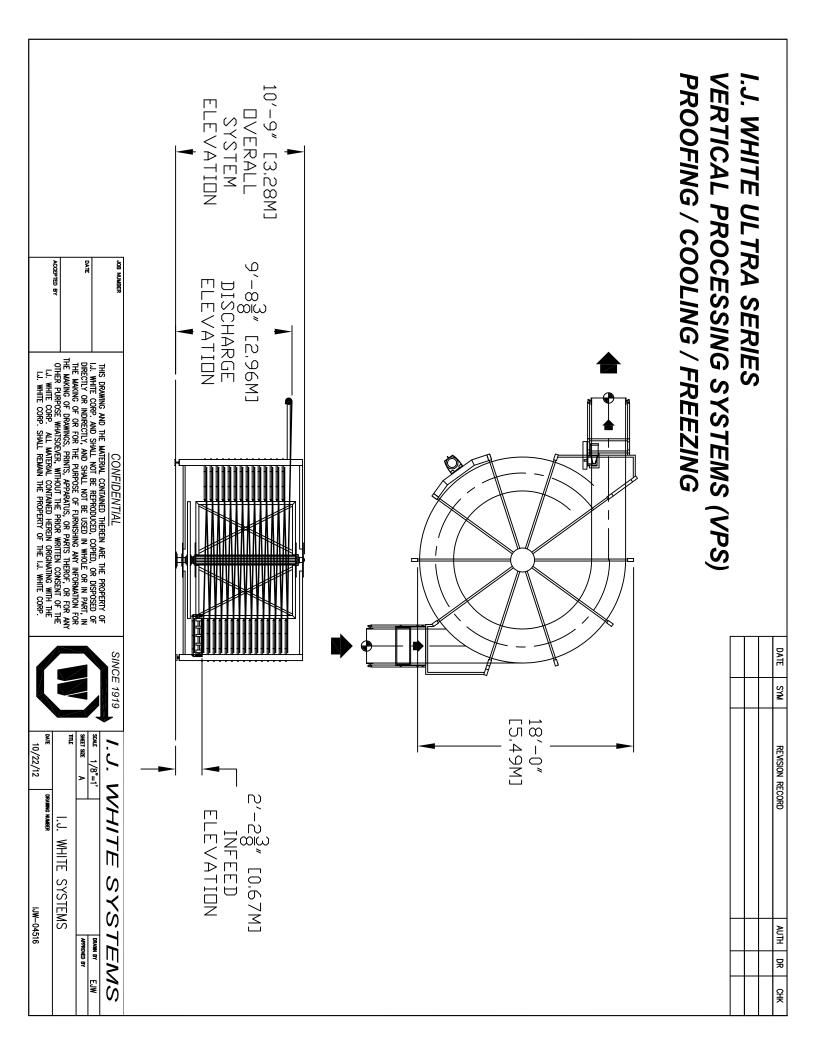

#### Freezer Enclosure

Description: Blast Freezing System Model Number: 1-34/32-AL-200-C.W. IJW 04516 Application(s): Freezing Condition: Excellent Belt Width: 34"(863.6mm)(Expandable) Direction: Ascending/Descending Overall Height: 10'5 1/2" (3.15M) Frame Material: Aluminum Belt Material: Ultra Series Acetyl Belt Type: Ultra Series Belt Length: 865' (263.65M) Levels: 14.25 System Diameter: 18'(5.49M)