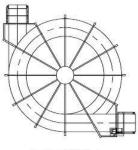

ion: Excellent Belt Width: 34"(863.6mm)(Expandable) Direction: Ascending/Descending Overall Height: 10'5 1/2" (3.15M) Frame Material: Aluminum Belt Material: Ultra Series Acetyl Belt Type: Ultra Series Belt Length: 865' (263.65M) Levels: 14.25 System Diameter: 18'(5.49M)

"Every IJ White Certified Re-Engineered System offers a full OEM Warranty."

#### How to get started:

- 1. Complete an IJ White Product Specification Sheet.
- 2. Schedule an appointment to meet our Sales Engineering Team.
- 3. Review of Specifications, Customization and Project Viability.
- 4. Finalize and receive a System Proposal.
- 5. Review proposal and ensure all major deliverables have met project expectations.



Take Up



## Certified Re-Engineered System Bulletin:

## **Customized Configurations Available**





'L' SHAPED / 90°



'U' SHAPED / 180°

### More System Photos for Review:



For More Information about IJW Re-Engineered systems please call our Technical Services Team at 631-293-2211 or email us at service@ijwhite.com

2

20 Executive Blvd., Farmingdale, NY 11735 • Spiral Processing Systems • Freezing • Cooling • Proofing Tel. (631) 293-2211 • Fax. (631) 293-3788 • Web Site: ijwhite.com