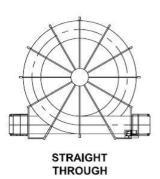

ition: Excellent Belt Width: 34"(863.6mm)(Expandable) Direction: Ascending/Descending Overall Height: 10'5 1/2" (3.15M) Frame Material: Aluminum Belt Material: Ultra Series Acetyl Belt Type: Ultra Series Belt Length: 865' (263.65M) Levels: 14.25 System Diameter: 18'(5.49M)

"Every IJ White Certified Re-Engineered System offers a full OEM Warranty."

#### How to get started:

- 1. Complete an IJ White Product Specification Sheet.
- 2. Schedule an appointment to meet our Sales Engineering Team.
- 3. Review of Specifications, Customization and Project Viability.
- 4. Finalize and receive a System Proposal.
- 5. Review proposal and ensure all major deliverables have met project expectations.



Take Up



## Certified Re-Engineered System Bulletin:

## **Customized Configurations Available**





'L' SHAPED / 90°



'U' SHAPED / 180°

### More System Photos for Review:



For More Information about IJW Re-Engineered systems please call our Technical Services Team at 631-293-2211 or email us at service@ijwhite.com

2

20 Executive Blvd., Farmingdale, NY 11735 • Spiral Processing Systems • Freezing • Cooling • Proofing Tel. (631) 293-2211 • Fax. (631) 293-3788 • Web Site: ijwhite.com