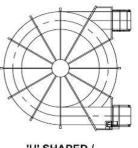

Width: 34"(863.6mm)(Expandable) Direction: Ascending/Descending Overall Height: 10'5 1/2" (3.15M) Frame Material: Aluminum Belt Material: Ultra Series Acetyl Belt Type: Ultra Series Belt Length: 865' (263.65M) Levels: 14.25 System Diameter: 18'(5.49M)

"Every IJ White Certified Re-Engineered System offers a full OEM Warranty."

#### How to get started:

- 1. Complete an IJ White Product Specification Sheet.
- 2. Schedule an appointment to meet our Sales Engineering Team.
- 3. Review of Specifications, Customization and Project Viability.
- 4. Finalize and receive a System Proposal.
- 5. Review proposal and ensure all major deliverables have met project expectations.



Take Up



## Certified Re-Engineered System Bulletin:

## **Customized Configurations Available**





'L' SHAPED / 90°



'U' SHAPED / 180°

### More System Photos for Review:



For More Information about IJW Re-Engineered systems please call our Technical Services Team at 631-293-2211 or email us at service@ijwhite.com

2

20 Executive Blvd., Farmingdale, NY 11735 • Spiral Processing Systems • Freezing • Cooling • Proofing Tel. (631) 293-2211 • Fax. (631) 293-3788 • Web Site: ijwhite.com