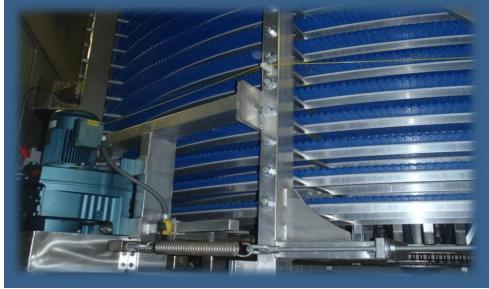

# Certified Re-Engineered System Bulletin:



Ultra Series System in Operation - 2012

#### Our 5-Star Certification Process

starts with rigorous guidelines. Every system has to go through a comprehensive certification process and not all systems qualify.

Our System Inspection Team takes on an exhaustive personal overview of the process. From Main Drive Components, Reducers and Motors, to Pulleys and Wear strips, the system is reworked with a full IJW Manufacturer Warranty.



Infeed to Freezer

1

### **5 Star Certification Features:**

- Full Manufacturer's Warranty.
- Configuration Upgrades: Down-Go, Up-Go, CW/CCW
- New Wear Components: pulleys, sprockets, rollers, wear strips and bearings.
- Sanitized and cleaned.
- Belt Inspection and Approval.

#### Freezer Enclosure



Description: Blast Freezing System Model Number: 1-34/3