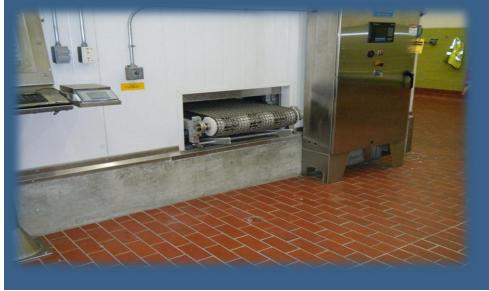

# **Certified Re-Engineered System Bulletin:**



Ultra Series System in Operation - 2012

#### Our 5-Star Certification Process

starts with rigorous guidelines. Every system has to go through a comprehensive certification process and not all systems qualify.

Our System Inspection Team takes on an exhaustive personal overview of the process. From Main Drive Components, Reducers and Motors, to Pulleys and Wear strips, the system is reworked with a full IJW Manufacturer Warranty.



Infeed to Cooler

1

### 5 Star Certification Features:

- Full Manufacturer's Warranty.
- Configuration Upgrades: Down-Go, Up-Go, CW/CCW
- New Wear Components: pulleys, sprockets, rollers, wear strips and bearings.
- Sanitized and cleaned.
- Belt Inspection and Approval.

#### Vestibule



Description: Refrigerated Cooling Model Number: 1-28/24-AL-120-C.C.