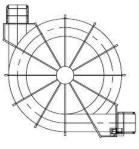

Belt Length: 810' (246.89M) Levels: 18.25 System Diameter: 13' 10"(4.22M)

"Every IJ White Certified Re-Engineered System offers a full OEM Warranty."

#### How to get started:

- 1. Complete an IJ White Product Specification Sheet.
- 2. Schedule an appointment to meet our Sales Engineering Team.
- Review of Specifications, Customization and Project Viability.
  Finalize and receive a System
- 4. Finalize and receive a System Proposal.
- 5. Review proposal and ensure all major deliverables have met project expectations.



Take Up

20 Executive Blvd., Farmingdale, NY 11735 • Spiral Processing Systems • Freezing • Cooling • Proofing Tel. (631) 293-2211 • Fax. (631) 293-3788 • Web Site: ijwhite.com



## Certified Re-Engineered System Bulletin:

# **Customized Configurations Available**





'L' SHAPED / 90°





### More System Photos for Review:



20 Executive Blvd., Farmingdale, NY 11735 • Spiral Processing Systems • Freezing • Cooling • Proofing Tel. (631) 293-2211 • Fax. (631) 293-3788 • Web Site: ijwhite.com

2