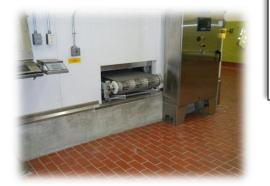

# **Certified Re-Engineered System Bulletin:**



Ultra Series System in Operation - 2012

#### Our 5-Star Certification Process

starts with rigorous guidelines. Every system has to go through a comprehensive certification process and not all systems qualify.

Our System Inspection Team takes on an exhaustive personal overview of the process. From Main Drive Components, Reducers and Motors, to Pulleys and Wear strips, the system is reworked with a full IJW Manufacturer Warranty.



Infeed to Cooler

1

### 5 Star Certification Features:

- Full Manufacturer's Warranty.
- Configuration Upgrades: Down-Go, Up-Go, CW/CCW
- New Wear Components: pulleys, sprockets, rollers, wear strips and bearings.
- Sanitized and cleaned.
- Belt Inspection and Approval.

#### Vestibule



Description: Refrigerated Cooling Model Number: 1-28/24-AL-120-C.C. IJW 05501 Application(s): Cooling, Freezing Condition: Excellent Belt Width: 28"(711.2mm)(Expandable) Direction: Ascending/Descending Overall Height: 12'9"(3.89M) Frame Material: Aluminum Belt Material: Ultra Series Steel Belt Type: Ultra Series Belt Length: 810' (246.89M) Levels: 18.25 System Diameter: 13' 10"(4.22M)

"Every IJ White Certified Re-Engineered System offers a full OEM Warranty."

#### How to get started:

- 1. Complete