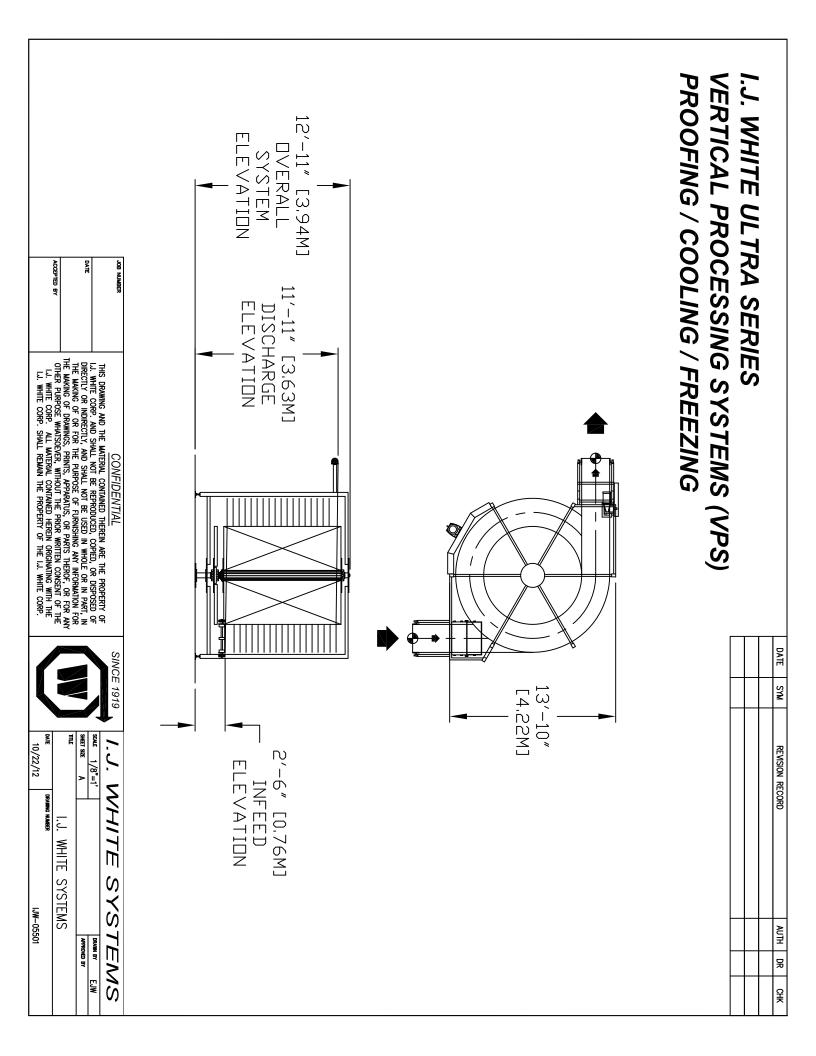

#### Vestibule

Description: Refrigerated Cooling Model Number: 1-28/24-AL-120-C.C. IJW 05501 Application(s): Cooling, Freezing Condition: Excellent Belt Width: 28"(711.2mm)(Expandable) Direction: Ascending/Descending Overall Height: 12'9"(3.89M) Frame Material: Aluminum Belt Material: Ultra Series Steel Belt Type: Ultra Series Belt Length: 810' (246.89M) Levels: 18.25 System Diameter: 13' 10"(4.22M)