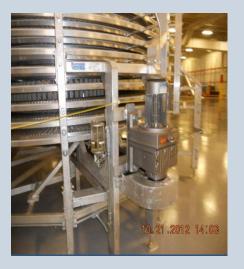

Number:** 1-36/54-AL-140-C.C.W. **Application(s):** Proofing/Cooling/Freezing

**Condition**: Excellent

**Belt Width:** 36" (914.4mm)/(Expandable) **Direction:** Ascending/Descending

Overall Height: 10'4" (3.15M) Frame Material: Aluminum Belt Material: Stainless Steel

**Belt Type**: Ultra Series

**Belt Length:** 655' (199.644M)

Levels: 11

System Diameter: 20' 4" (6.20M)

"Every IJ White Certified Re-Engineered System offers a full OEM Warranty."

#### How to get started:

- 1. Complete an IJ White Product Specification Sheet.
- 2. Schedule an appointment to meet our Sales Engineering Team.
- Review of Specifications, Customization and Project Viability.
- 4. Finalize and receive a System Proposal.
- 5. Review proposal and ensure all major deliverables have met project expectations.



Main Drive System



# Certified Re-Engineered System Bulletin:

# **Customized Configurations Available**







## More System Photos for Review:











For More Information about IJW Re-Engineered systems please call our Technical Services Team at 631-293-2211or email us at service@ijwhite.com