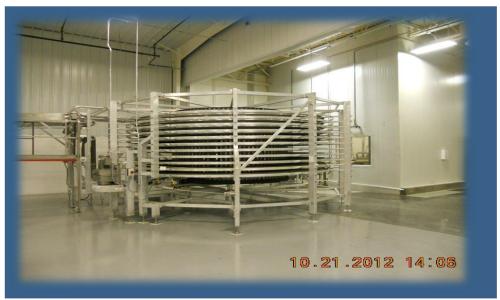

Infeed with Belt Washer

**Description:** Ambient Room Cooler **Model Number:** 1-36/54-AL-140-C.C.W. **Application(s):** Proofing/Cooling/Freezing

**Condition**: Excellent

**Belt Width:** 36" (914.4mm)/(Expandable) **Direction:** Ascending/Descending

Overall Height: 10'4" (3.15M) Frame Material: Aluminum Belt Material: Stainless Steel

**Belt Type**: Ultra Series

**Belt Length:** 655' (199.644M)

Levels: 11

System Diameter: 20' 4" (6.20M)

"Every IJ White Certified Re-Engineered System offers a full OEM Warranty."