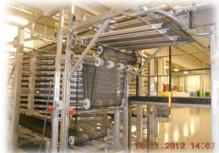

Main Drive System

Overall Height: 10'4" (3.15M) Frame Material: Aluminum Belt Material: Stainless Steel

**Belt Type**: Ultra Series

**Belt Length:** 655' (199.644M)

Levels: 11

System Diameter: 20' 4" (6.20M)

"Every IJ White Certified Re-Engineered System offers a full OEM Warranty."