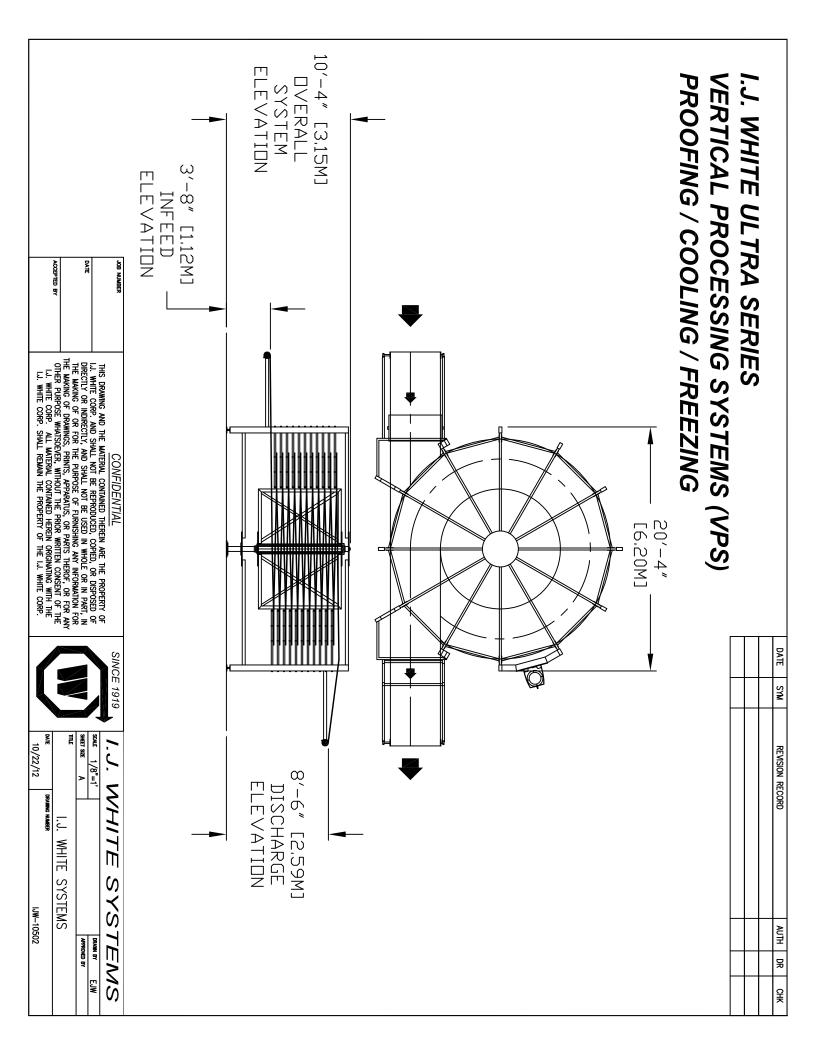

Infeed with Belt Washer

**Description:** Ambient Room Cooler **Model Number:** 1-36/54-AL-140-C.C.W. **Application(s):** Proofing/Cooling/Freezing

**Condition**: Excellent

**Belt Width:** 36" (914.4mm)/(Expandable) **Direction:** Ascending/Descending

Overall Height: 10'4" (3.15M) Frame Material: Aluminum Belt Material: Stainless Steel

**Belt Type**: Ultra Series

**Belt Length:** 655' (199.644M)

Levels: 11

System Diameter: 20' 4" (6.20M)

"Every IJ White Certified Re-Engineered System offers a full OEM Warranty."

Main Drive System