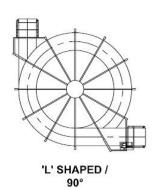

Width:** 36" (914.4mm)/(Expandable) **Direction:** Ascending/Descending

Overall Height: 10'4" (3.15M) Frame Material: Aluminum Belt Material: Stainless Steel

**Belt Type**: Ultra Series

**Belt Length:** 655' (199.644M)

Levels: 11

System Diameter: 20' 4" (6.20M)

"Every IJ White Certified Re-Engineered System offers a full OEM Warranty."

#### How to get started:

- 1. Complete an IJ White Product Specification Sheet.
- 2. Schedule an appointment to meet our Sales Engineering Team.
- Review of Specifications, Customization and Project Viability.
- 4. Finalize and receive a System Proposal.
- 5. Review proposal and ensure all major deliverables have met project expectations.



Main Drive System



# Certified Re-Engineered System Bulletin:

# **Customized Configurations Available**







## More System Photos for Review:











For More Information about IJW Re-Engineered systems please call our Technical Services Team at 631-293-2211or email us at service@ijwhite.com