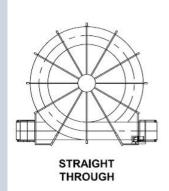

t Width:** 36" (914.4mm)/(Expandable) **Direction:** Ascending/Descending

Overall Height: 10'4" (3.15M) Frame Material: Aluminum Belt Material: Stainless Steel

**Belt Type**: Ultra Series

**Belt Length:** 655' (199.644M)

Levels: 11

System Diameter: 20' 4" (6.20M)

"Every IJ White Certified Re-Engineered System offers a full OEM Warranty."

#### How to get started:

- 1. Complete an IJ White Product Specification Sheet.
- 2. Schedule an appointment to meet our Sales Engineering Team.
- Review of Specifications, Customization and Project Viability.
- 4. Finalize and receive a System Proposal.
- 5. Review proposal and ensure all major deliverables have met project expectations.



Main Drive System



# Certified Re-Engineered System Bulletin:

# **Customized Configurations Available**







## More System Photos for Review:











For More Information about IJW Re-Engineered systems please call our Technical Services Team at 631-293-2211or email us at service@ijwhite.com