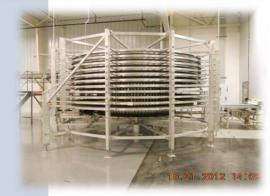

Infeed with Belt Washer

**Description:** Ambient Room Cooler **Model Number:** 1-36/54-AL-140-C.C.W. **Application(s):** Proofing/Cooling/Freezing

**Condition**: Excellent

**Belt Width:** 36" (914.4mm)/(Expandable) **Direction:** Ascending/Descending

Overall Height: 10'4" (3.15M) Frame Material: Aluminum Belt Material: Stainless Steel

**Belt Type**: Ultra Series

**Belt Length:** 655' (199.644M)

Levels: 11

System Diameter: 20' 4" (6.20M)

"Every IJ White Certified Re-Engineered System offers a full OEM Warranty."