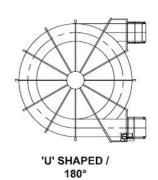

dth:** 36" (914.4mm)/(Expandable) **Direction:** Ascending/Descending

Overall Height: 10'4" (3.15M) Frame Material: Aluminum Belt Material: Stainless Steel

**Belt Type**: Ultra Series

**Belt Length:** 655' (199.644M)

Levels: 11

System Diameter: 20' 4" (6.20M)

"Every IJ White Certified Re-Engineered System offers a full OEM Warranty."

#### How to get started:

- 1. Complete an IJ White Product Specification Sheet.
- 2. Schedule an appointment to meet our Sales Engineering Team.
- Review of Specifications, Customization and Project Viability.
- 4. Finalize and receive a System Proposal.
- 5. Review proposal and ensure all major deliverables have met project expectations.



Main Drive System



# Certified Re-Engineered System Bulletin:

# **Customized Configurations Available**







## More System Photos for Review:











For More Information about IJW Re-Engineered systems please call our Technical Services Team at 631-293-2211or email us at service@ijwhite.com