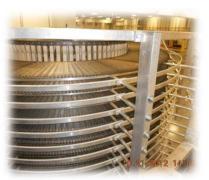

Discharge

Overall Height: 10'4" (3.15M) Frame Material: Aluminum Belt Material: Stainless Steel

**Belt Type**: Ultra Series

**Belt Length:** 655' (199.644M)

Levels: 11

System Diameter: 20' 4" (6.20M)

"Every IJ White Certified Re-Engineered System offers a full OEM Warranty."