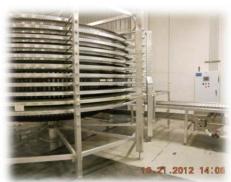

## More System Photos for Review:

For More Information about IJW Re-Engineered systems please call our Technical Services Team at 631-293-2211or email us at service@ijwhite.com

Overall Height: 10'4" (3.15M) Frame Material: Aluminum Belt Material: Stainless Steel

**Belt Type**: Ultra Series

**Belt Length:** 655' (199.644M)

Levels: 11

System Diameter: 20' 4" (6.20M)

"Every IJ White Certified Re-Engineered System offers a full OEM Warranty."