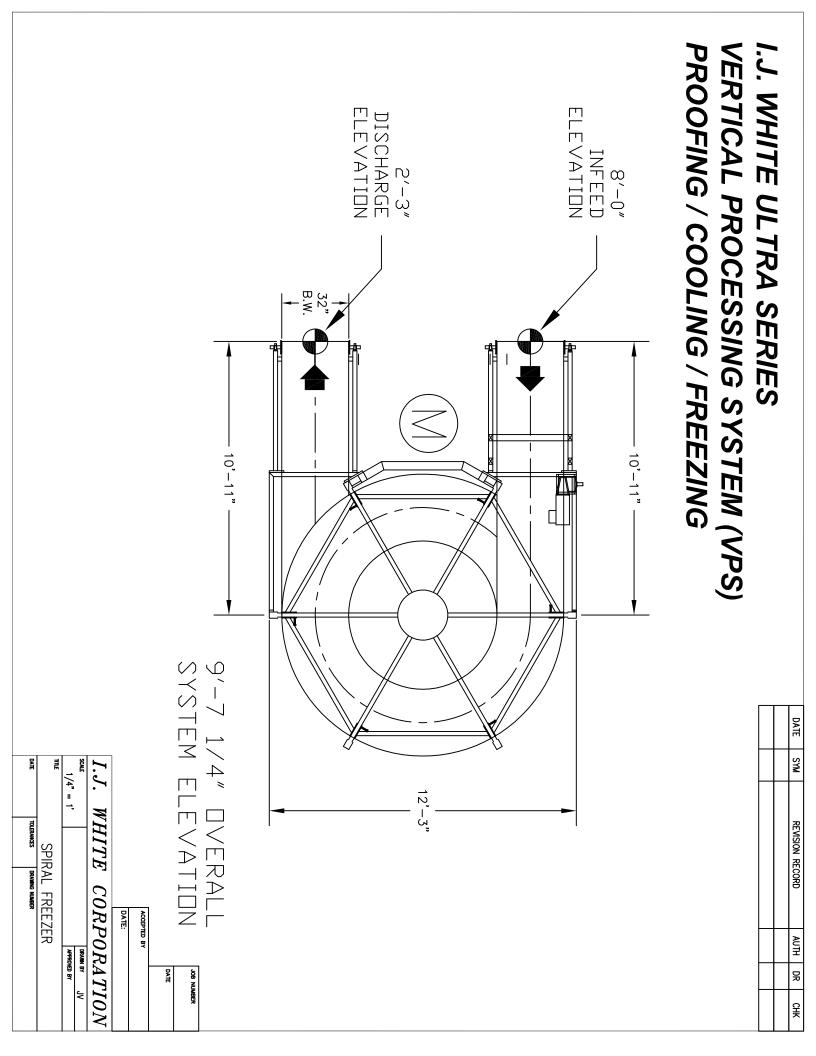

Overall Dimensions: 9' – 7 1/4" Overall System Elevation

12' - 3" Diameter

Frame Material: Aluminum

Belt Material: Stainless Steel

Belt Width: 32 in

812.8 mm

Belt Type: .1 x 1 x1 x 1 ½ Small Radius US

Belt Length: 440 ft