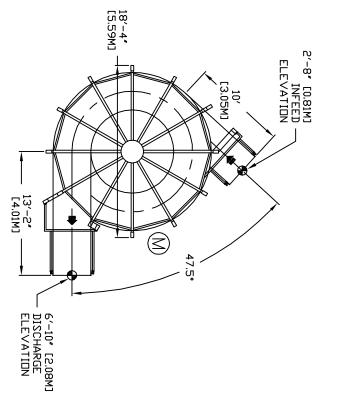

Direction Ascending/Descending

Tiers/Levels 7

System Height 7.67 ft/2.34M

Frame Material AL

Belt Material SS

Belt Width 48in/1219.2mm

Belt Type 1 x 1 Flex Ultra Series

Belt Length 370 ft/ 112.78M

SINCE 1919

WHITE

8'-8" [2,64M] OVERALL SYSTEM ELEVATION

SYSTEMS

SHEET SIZE SCALE 3/32"=1 DRAWING NUMBER APPROVED BY

REV 0