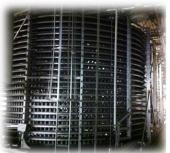

### **Certified Re-Engineered System Bulletin:**

**Description:** Ambient Cooler **Model Number:** 1-18/36-AL-120-C

IJW97896

**Application(s):** Proofing/Cooling/Freezing

**Condition:** Excellent

Belt Width: 18" (457.2mm) (Expandable)
Direction: Ascending/Descending
Overall Height: 17'2" (5.23M)
Frame Material: Alum/SS
Belt Material: Stainless Steel

Belt Type: Ultra Series

Belt Length: 1570' (478.54M)

Levels: 21

**System Diameter:** 23' 10" (7.26M)

"Every IJ White Certified Re-Engineered System offers a full OEM Warranty."