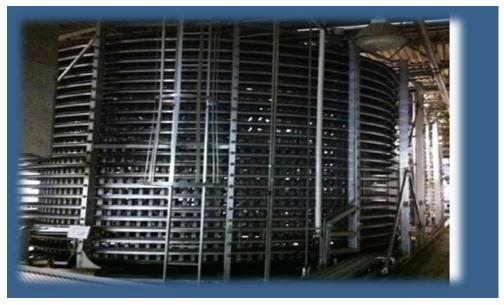

### **Certified Re-Engineered System Bulletin:**

**Description:** Ambient Cooler **Model Number:** 1-18/36-AL-120-C

IJW97896

**Application(s):** Proofing/Cooling/Freezing

**Condition:** Excellent

Belt Width: 18" (457.2mm) (Expandable)
Direction: Ascending/Descending
Overall Height: 17'2" (5.23M)
Frame Material: Alum/SS
Belt Material: Stainless Steel

Belt Type: Ultra Series

Belt Length: 1570' (478.54M)

Levels: 21

**System Diameter:** 23' 10" (7.26M)

"Every IJ White Certified Re-Engineered System offers a full OEM Warranty."