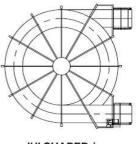

24"(609.6mm) Direction: Ascending/Descending Overall Height: 13'14" (3.96M) Frame Material: Aluminum Belt Material: Modular Plastic Belt Type: Ultra Series Belt Length: 1100' (335.28M) Levels: 10 INSIDE / 8 OUTSIDE System Diameter: 22' 2"(6.71M)

"Every IJ White Certified Re-Engineered System offers a full OEM Warranty."

### How to get started:

- 1. Complete an IJ White Product Specification Sheet.
- 2. Schedule an appointment to meet our Sales Engineering Team.
- 3. Review of Specifications, Customization and Project Viability.
- 4. Finalize and receive a System Proposal.
- 5. Review proposal and ensure all major deliverables have met project expectations.



Control Panel



## Certified Re-Engineered System Bulletin:

## **Customized Configurations Available**





'L' SHAPED / 90°





### More System Photos for Review:



For More Information about IJW Re-Engineered systems please call our Technical Services Team at 631-293-2211or email us at service@ijwhite.com

2 20 Executive Blvd., Farmingdale, NY 11735 • Spiral Processing Systems • Freezing • Cooling • Proofing Tel. (631) 293-2211 • Fax. (631) 293-3788 • Web Site: ijwhite.com