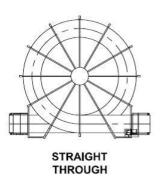

tion: Good Belt Width: 24"(609.6mm) Direction: Ascending/Descending Overall Height: 13'14" (3.96M) Frame Material: Aluminum Belt Material: Modular Plastic Belt Type: Ultra Series Belt Length: 1100' (335.28M) Levels: 10 INSIDE / 8 OUTSIDE System Diameter: 22' 2"(6.71M)

"Every IJ White Certified Re-Engineered System offers a full OEM Warranty."

### How to get started:

- 1. Complete an IJ White Product Specification Sheet.
- 2. Schedule an appointment to meet our Sales Engineering Team.
- 3. Review of Specifications, Customization and Project Viability.
- 4. Finalize and receive a System Proposal.
- 5. Review proposal and ensure all major deliverables have met project expectations.



Control Panel



## Certified Re-Engineered System Bulletin:

## **Customized Configurations Available**





'L' SHAPED / 90°





### More System Photos for Review:



For More Information about IJW Re-Engineered systems please call our Technical Services Team at 631-293-2211or email us at service@ijwhite.com

2 20 Executive Blvd., Farmingdale, NY 11735 • Spiral Processing Systems • Freezing • Cooling • Proofing Tel. (631) 293-2211 • Fax. (631) 293-3788 • Web Site: ijwhite.com