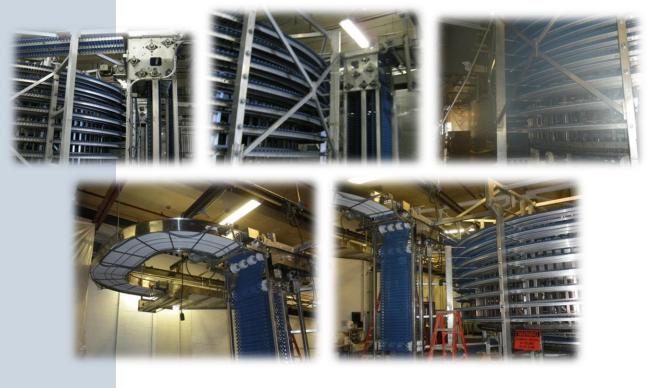

### More System Photos for Review:

For More Information about IJW Re-Engineered systems please call our Technical Services Team at 631-293-2211or email us at service@ijwhite.com

2 20 Executive Blvd., Farmingdale, NY 11735 • Spiral Processing Systems • Freezing • Cooling • Proofing Tel. (631) 293-2211 • Fax. (631) 293-3788 • Web Site: ijwhite.com