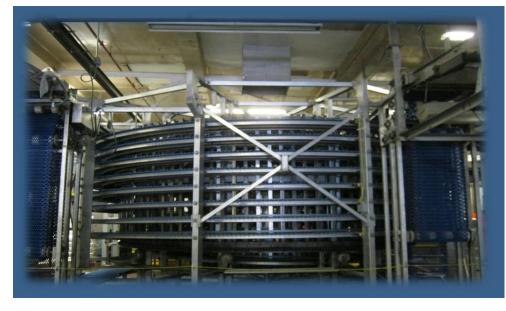

#### Motor / Reducer Base

Description: Blast Freezing System Model Number: 1-24/24-AL-120-C.W. IJW09507: Multi-Path Application(s): Ambient Cooling Condition: Good Belt Width: 24"(609.6mm) Direction: Ascending/Descending Overall Height: 13'14" (3.96M) Frame Material: Aluminum Belt Material: Modular Plastic Belt Type: Ultra Series Belt Length: 1100' (335.28M) Levels: 10 INSIDE / 8 OUTSIDE System Diameter: 22' 2"(6.71M)

### More System Photos for Review:

For More Information about IJW Re-Engineered systems please call our Technical Services Team at 631-293-2211or email us at service@ijwhite.com

2 20 Executive Blvd., Farmingdale, NY 11735 • Spiral Processing Systems • Freezing • Cooling • Proofing Tel. (631) 293-2211 • Fax. (631) 293-3788 • Web Site: ijwhite.com