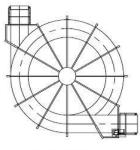

on: Good Belt Width: 24"(609.6mm) Direction: Ascending/Descending Overall Height: 13'14" (3.96M) Frame Material: Aluminum Belt Material: Modular Plastic Belt Type: Ultra Series Belt Length: 1100' (335.28M) Levels: 10 INSIDE / 8 OUTSIDE System Diameter: 22' 2"(6.71M)

"Every IJ White Certified Re-Engineered System offers a full OEM Warranty."

### How to get started:

- 1. Complete an IJ White Product Specification Sheet.
- 2. Schedule an appointment to meet our Sales Engineering Team.
- 3. Review of Specifications, Customization and Project Viability.
- 4. Finalize and receive a System Proposal.
- 5. Review proposal and ensure all major deliverables have met project expectations.



Control Panel



## Certified Re-Engineered System Bulletin:

## **Customized Configurations Available**





'L' SHAPED / 90°





### More System Photos for Review:



For More Information about IJW Re-Engineered systems please call our Technical Services Team at 631-293-2211or email us at service@ijwhite.com

2 20 Executive Blvd., Farmingdale, NY 11735 • Spiral Processing Systems • Freezing • Cooling • Proofing Tel. (631) 293-2211 • Fax. (631) 293-3788 • Web Site: ijwhite.com