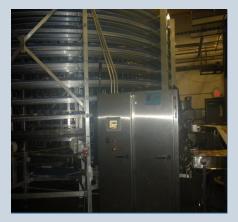

#### Motor / Reducer Base

Description: Blast Freezing System Model Number: 1-24/24-AL-120-C.W. IJW09507: Multi-Path Application(s): Ambient Cooling Condition: Good Belt Width: 24"(609.6mm) Direction: Ascending/Descending Overall Height: 13'14" (3.96M) Frame Material: Aluminum Belt Material: Modular Plastic Belt Type: Ultra Series Belt Length: 1100' (335.28M) Levels: 10 INSIDE / 8 OUTSIDE System Diameter: 22' 2"(6.71M)

Control Panel