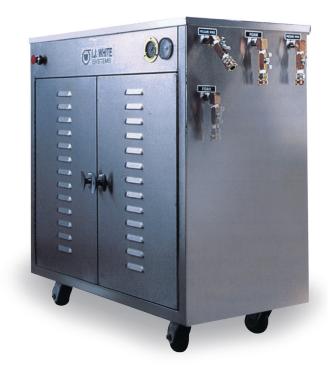

The POWERWASH® 2000 is a portable high-pressure washing system engineered to meet today's demanding requirements for improved sanitation in food processing plants. In one compact, all stainless steel system, the POWERWASH® 2000 ensures optimal hygiene with three complete wash cycles: Foam, Rinse and Sanitize.

### **SPECIFICATIONS**

- Capacity: 4 to 12 GPM
- Pressure: 500 psi (option to 3,000 psi)
- Pump, Triplex, Positive Displacement
- Stainless Steel Wet Section
- Temperature Rated to +140° F (+60° C)
- Motor: 5-7.5 HP
- Low Water Safety Shut-off
- Overload Protection
- Low Voltage Controls
- 220/400/460/575 V, 3 PH

### **FEATURES**

- All Stainless Steel Construction
- Power On/Off Switch
- Glycerine-filled Pressure Gauge
- Water Temperature Gauge
- Quick Disconnects
- Locking Storage Department
- Portable on Stainless Casters
- Mutilple Discharge Ports

### **EQUIPMENT**

- One 25', 1/2" High Pressure Hose
- One 75', 1/2" High Pressure Hose
- One Sanitizing Wand
- One Safety Gun with 6" Barrel
- 48" Under-belt Safety Rinse Gun
- One Stainless Steel Reservoir (30 gal)
- One Stainless Steel Chemical Tank (6 gal)