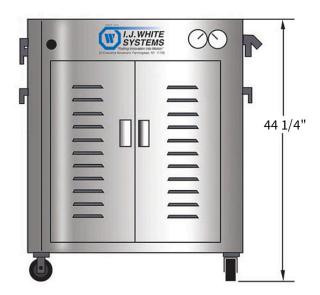

### **SPECIFICATIONS**

- Capacity: 4 to 12 GPM
- Pressure: 500 psi (option to 3,000 psi)
- Pump, Triplex, Positive Displacement
- Stainless Steel Wet Section
- Temperature Rated to +140° F (+60° C)
- Motor: 5-7.5 HP
- Low Water Safety Shut-off
- Overload Protection
- Low Voltage Controls
- 220/400/460/575 V, 3 PH

### **FEATURES**

- All Stainless Steel Construction
- Power On/Off Switch
- Glycerine-filled Pressure Gauge
- Water Temperature Gauge
- Quick Disconnects
- Locking Storage Department
- Portable on Stainless Casters
- Mutilple Discharge Ports