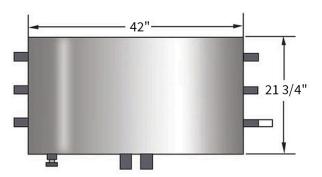

### **SPECIFICATIONS**

- Capacity: 4 to 12 GPM
- Pressure: 500 psi (option to 3,000 psi)
- Pump, Triplex, Positive Displacement
- Stainless Steel Wet Section
- Temperature Rated to +140° F (+60° C)
- Motor: 5-7.5 HP
- Low Water Safety Shut-off
- Overload Protection
- Low Voltage Controls
- 220/400/460/575 V, 3 PH