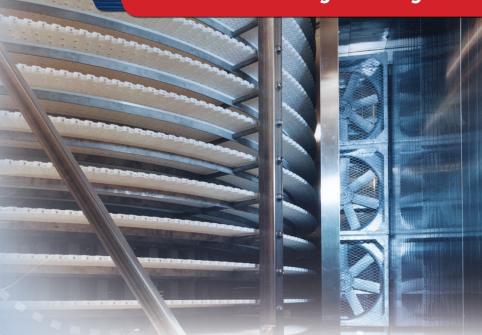

## DONUT SYSTEMS

Save Energy and Floor Space
Ultra Series Cooling and Icing Set!

## Ultra SeriesUltra SeriesCooling and Icing Set System:Blast Freezing System:

- Dual Process Cooling / Icing Set
- Single Space Saving Footprint Design
- Continuous Icing Station
- Open Design for Easy Access and Cleaning
- Ultra Series Belt
- In-Line Typhoon Belt Wash System

- High Efficiency / Uniform Freezing
- Multi-Path Airflow
- Extended Production System
- Auto Pressurization System (APS)
- Sequential Coil Defrost (SCD)
- Series 7000 Insulated Stainless Floor

**SINCE 1919** 